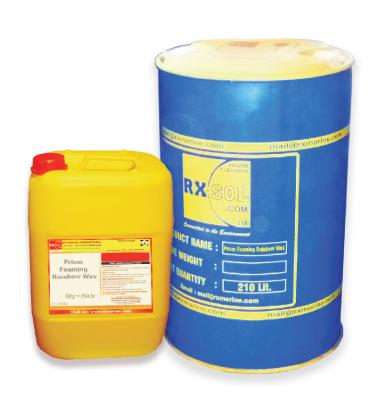

## **Prism Foaming Rainbow Wax**

Part/Order no: Packing

RXSOL-41-4105-10 10 Ltr

## **AUTO WASH RINSE AIDS:**

This foaming concentrated wax is used before the final rinse cycle of automatic car washes. This product will produce a rich colored foam wax when used through a foam generating rinse arch. Prism is non-staining and may be used on any color automobile. Prism contains high foaming surfactants and finish protectors. Prism makes water run off the finish for faster spot-free drying, and helps to resist further soiling to keep the paint and chrome finish looking better, longer. This highly concentrated product gives the gloss appearance the customer desires in a convenient economical form. Prism contains a bubblegum fragrance when applied to auto finish leaves a nice fragrance in the wash tunnel.